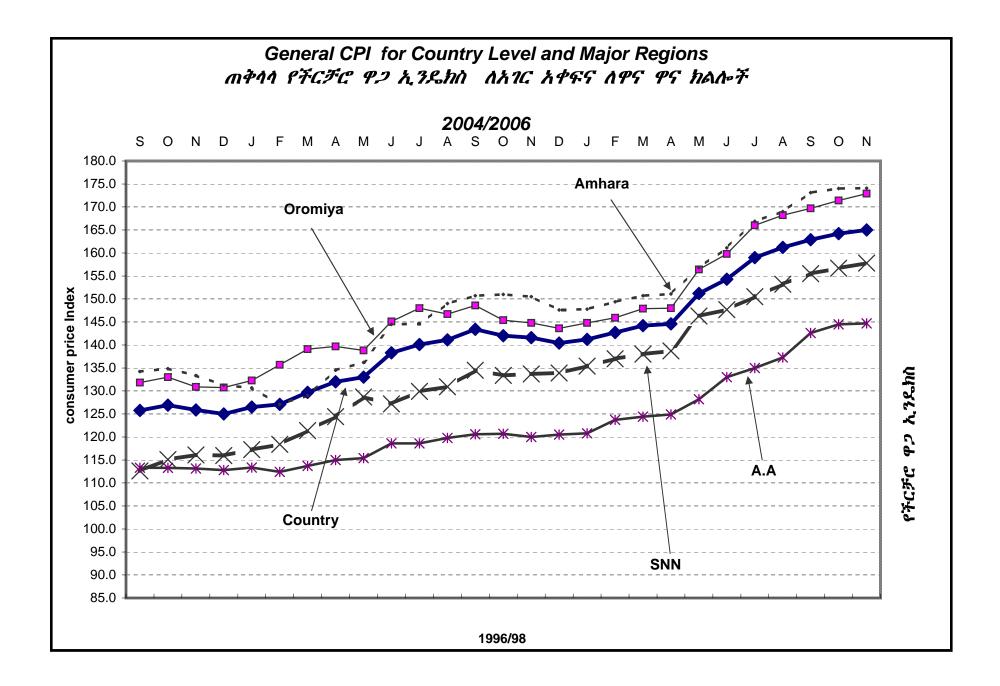

# Comparison of CPI Movements, Current vs Last year's Similar Months at Country Level

The November 2006 Country Level Consumer Price Index has increased by 16.6 percent as compared to November 2005 (Table 1(a)). This increase was attributed to the rise in the indices of its components; namely: Food by 16.9 percent, Beverages by 7.3 percent, Cigarettes and Tobacco by 1.5 percent, Clothing and Footwear by 7.5 percent, House Rent, Construction Materials, Water and Fuel and Power by 22.8 percent, Furniture, Furnishings, Household Equipment and Operation by 11.8 percent, Medical Care and Health by 3.5 percent, Transport and Communication by 25.9 percent, Recreation, Entertainment and Education by 8.4 percent and Personal Care and Effects by 18.6 percent.

# Comparison of CPI Movements, Current vs Last year at Country and Regional Levels

Table 2(a) also displays that the November 2006 Country level General Consumer Price Index has increased by 16.6 percent as compared to November 2005. This increase was attributed to the rise in the indices of its constituent regions; namely: Addis Ababa 20.6 percent, Afar 12.6 percent, Amhara 15.7 percent, Benishangul Gumuz 12.0 percent, Dire Dawa 14.3 percent, Gambela 16.7 percent, Harari 17.8 percent, Oromia 19.4 percent, SNNP 18.0 percent, Somali 9.7 percent and Tigray 8.6 percent.